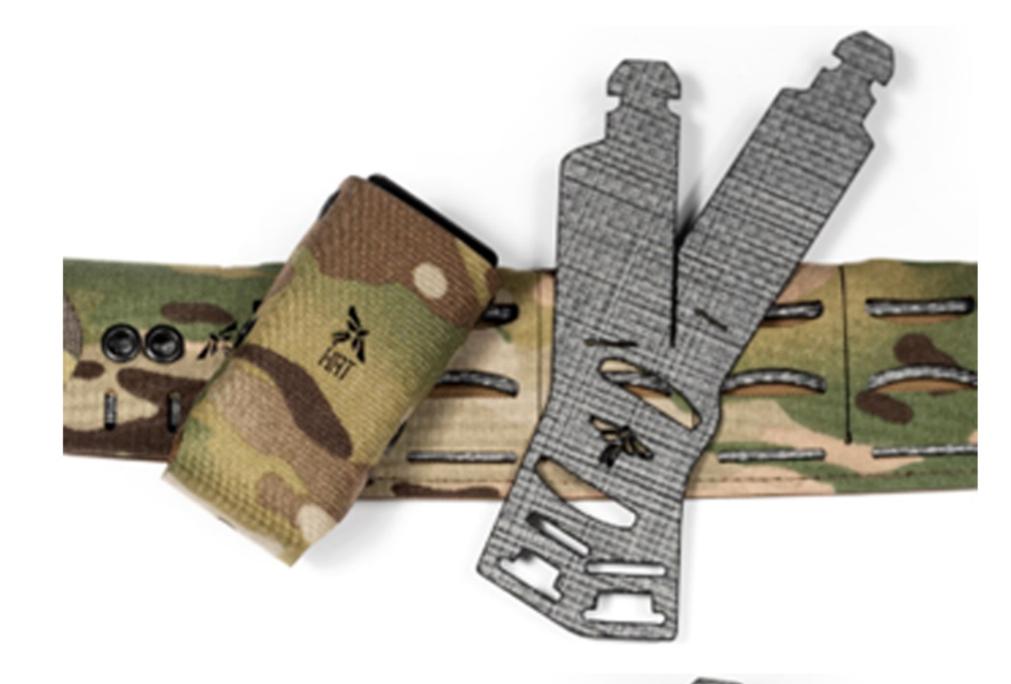

### **30° ADAPTER INSTALLATION INSTRUCTIONS**

1. 1.LAY YOUR POUCH ON THE BELT ACCORDING TO THE ORIENTATION OF WHICH WAY YOU WANT YOUR POUCH TO TILT. THEN, LAY DOWN THE 30-DEGREE ADAPTER WITH THE SHORTER STICK POINTING DIRECTLY UP, BUT THE LONGER STICK POINTING PARALLEL TO YOUR POUCH. THE HRT BIRD SHOULD BE FACING THE SAME DIRECTION WHERE YOUR MAGS WILL BE "DRAWN".