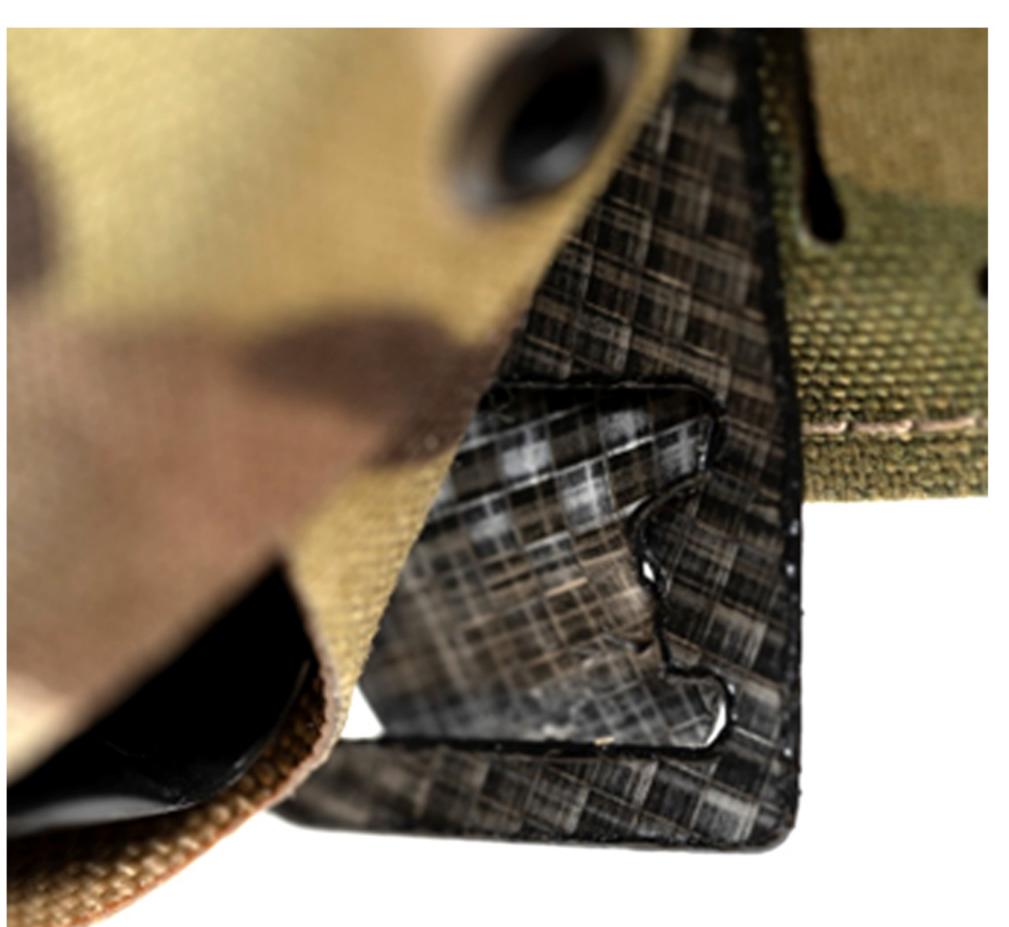

# **9.** THIS PHOTO SHOWS BOTH ANCHOR CORRECTLY LOCKED.

#### **10.**THIS PHOTO SHOWS BOTH ANCHOR CORRECTLY LOCKED.