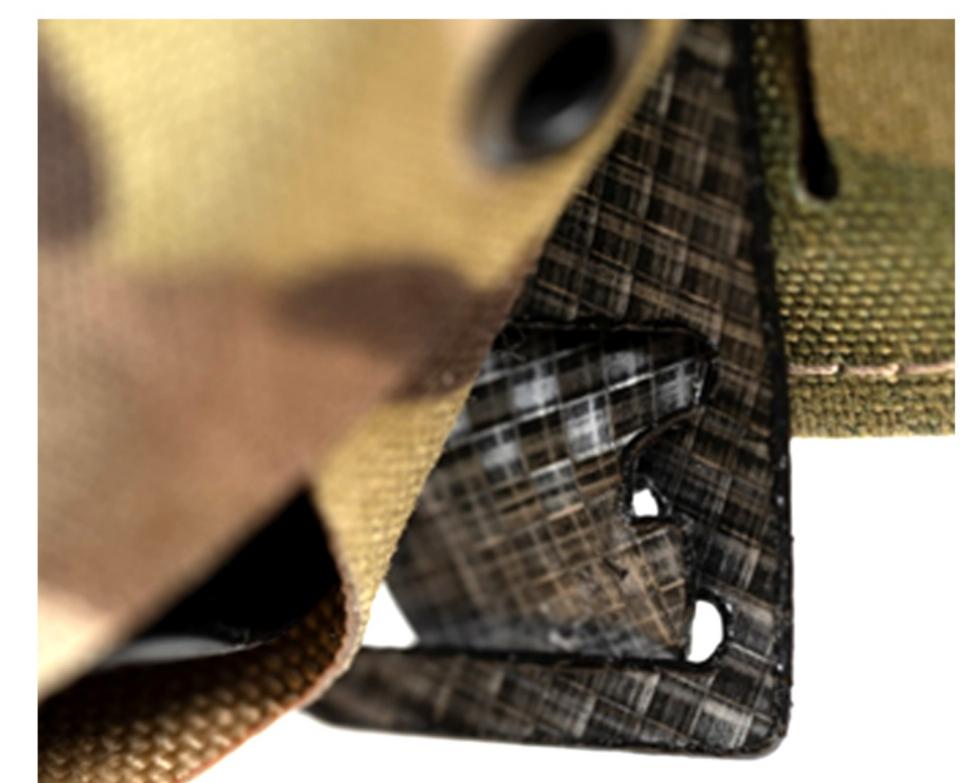

### LOCKER SLOT.

THE LOCKER SLOT. IN THIS PHOTO THE RIGHT SIDE IS LOCKED BUT NOT THE LEFT.