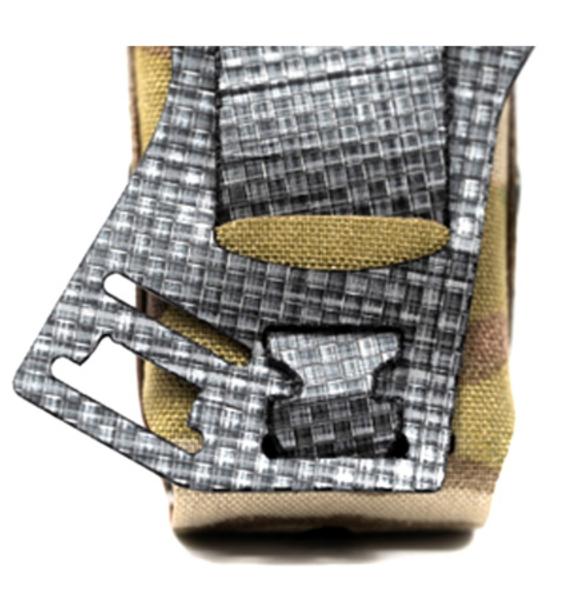

### LOCKER SLOT.

THE LOCKER SLOT. IN THIS PHOTO THE RIGHT SIDE IS LOCKED BUT NOT THE LEFT.