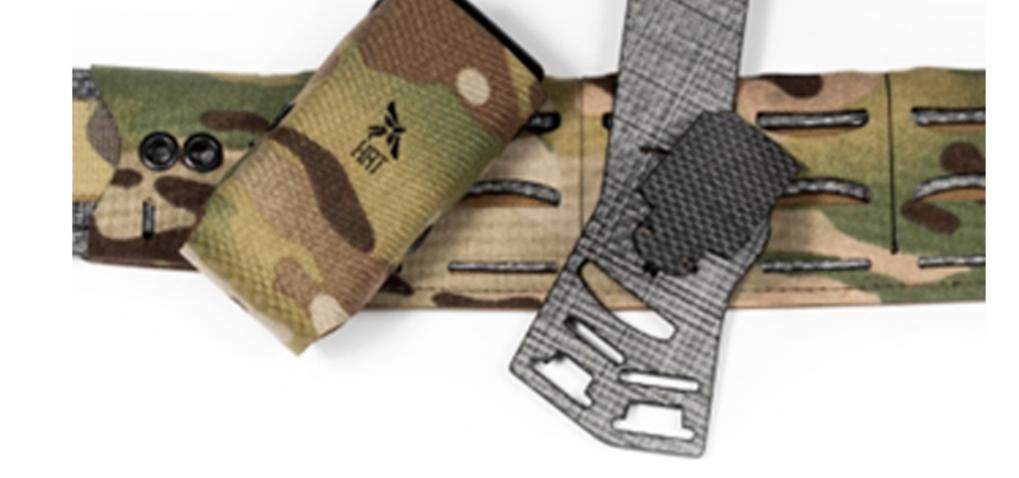

#### 6. EXIT ON THE 5TH SLOT (THE LAST SLOT RIGHT ABOVE THE LARGER OPENING) FROM THE MAG POUCH, AND BRING IT BACK THROUGH THE GUIDE SLOT ON THE ADAPTER.

### LOCKER SLOT.

THE LOCKER SLOT. IN THIS PHOTO THE RIGHT SIDE IS LOCKED BUT NOT THE LEFT.