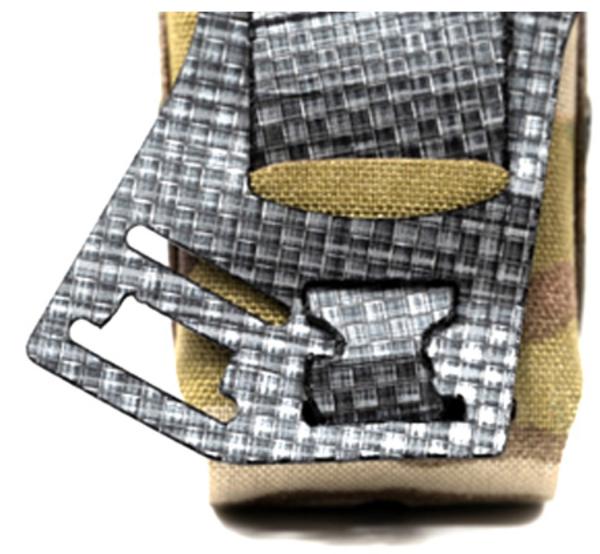

# **9.** THIS PHOTO SHOWS BOTH ANCHOR CORRECTLY LOCKED.

#### **10.**THIS PHOTO SHOWS BOTH ANCHOR CORRECTLY LOCKED.