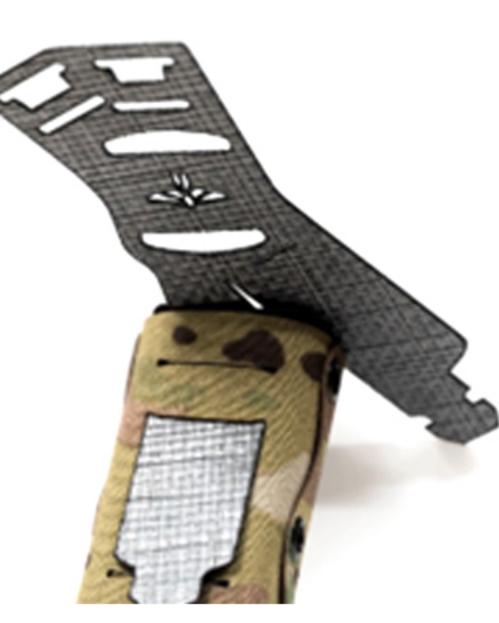

### **2.** THERE IS A SLIT ON THE LONGER STICK, FOLD IT ALONG THE SLIT TOWARDS YOURSELF

#### **3.** INSERT THE FOLDED STICK AS SHOW THROUGH THE TOP OF THE POUCH, AND EXIT ON THE 2ND SLOT