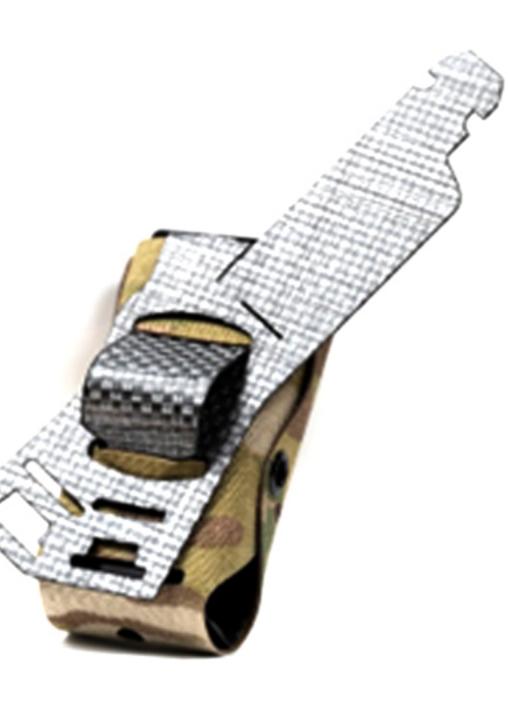

### **30° ADAPTER INSTALLATION INSTRUCTIONS**

1. 1.LAY YOUR POUCH ON THE BELT ACCORDING TO THE ORIENTATION OF WHICH WAY YOU WANT YOUR POUCH TO TILT. THEN, LAY DOWN THE 30-DEGREE ADAPTER WITH THE SHORTER STICK POINTING DIRECTLY UP, BUT THE LONGER STICK POINTING PARALLEL TO YOUR POUCH. THE HRT BIRD SHOULD BE FACING THE SAME DIRECTION WHERE YOUR MAGS WILL BE "DRAWN".

### **2.** THERE IS A SLIT ON THE LONGER STICK, FOLD IT ALONG THE SLIT TOWARDS YOURSELF

#### **3.** INSERT THE FOLDED STICK AS SHOW THROUGH THE TOP OF THE POUCH, AND EXIT ON THE 2ND SLOT