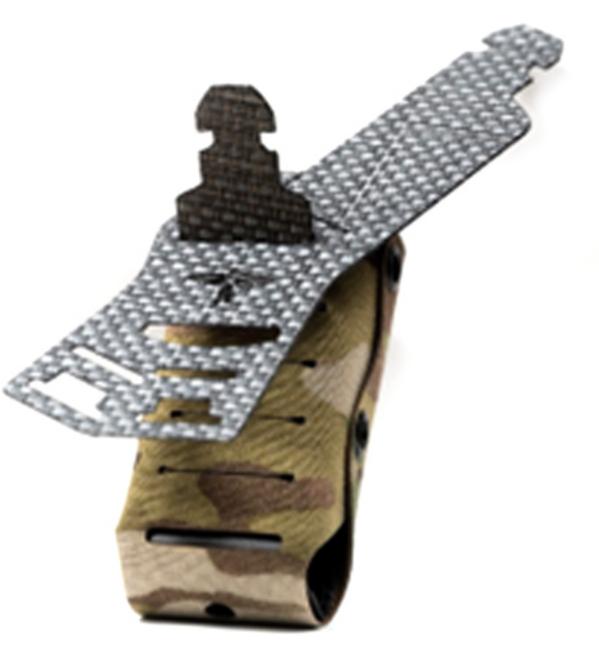

#### **4.** WEAVE THE LONG STICK BACK INTO THE ADAPTER.

#### **5.** THEN WEAVE THE LONG STICK INTO THE 4TH SLOT AS SHOWN.