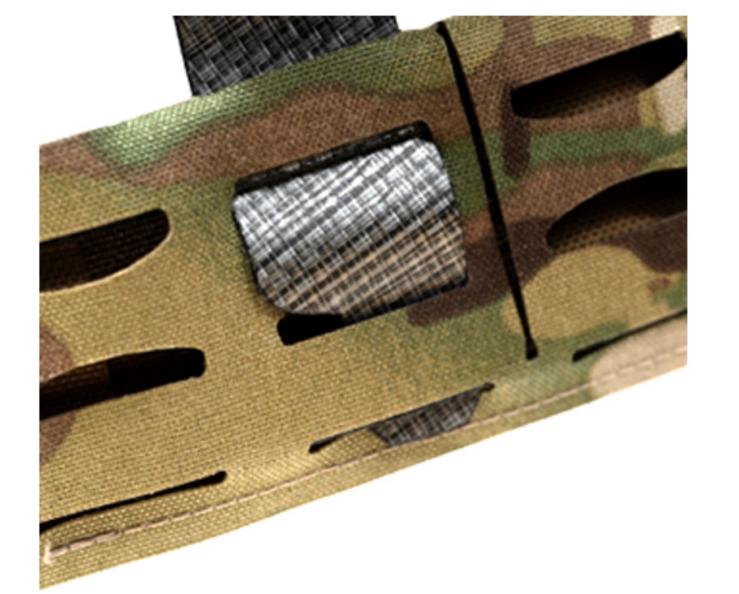

#### **3.** INSERT THE FOLDED STICK AS SHOW THROUGH THE TOP OF THE POUCH, AND EXIT ON THE 2ND SLOT

#### **4.** WEAVE THE LONG STICK BACK INTO THE ADAPTER.