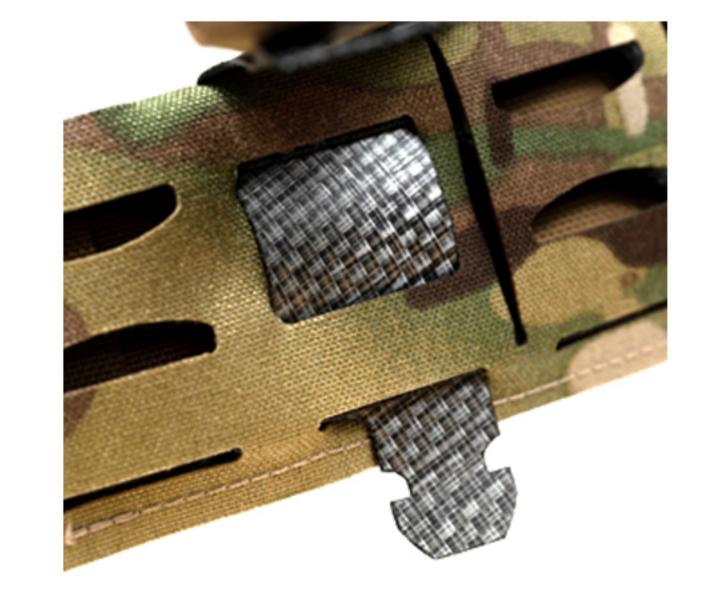

#### **5.** THEN WEAVE THE LONG STICK INTO THE 4TH SLOT AS SHOWN.

#### 6. EXIT ON THE 5TH SLOT (THE LAST SLOT RIGHT ABOVE THE LARGER OPENING) FROM THE MAG POUCH, AND BRING IT BACK THROUGH THE GUIDE SLOT ON THE ADAPTER.