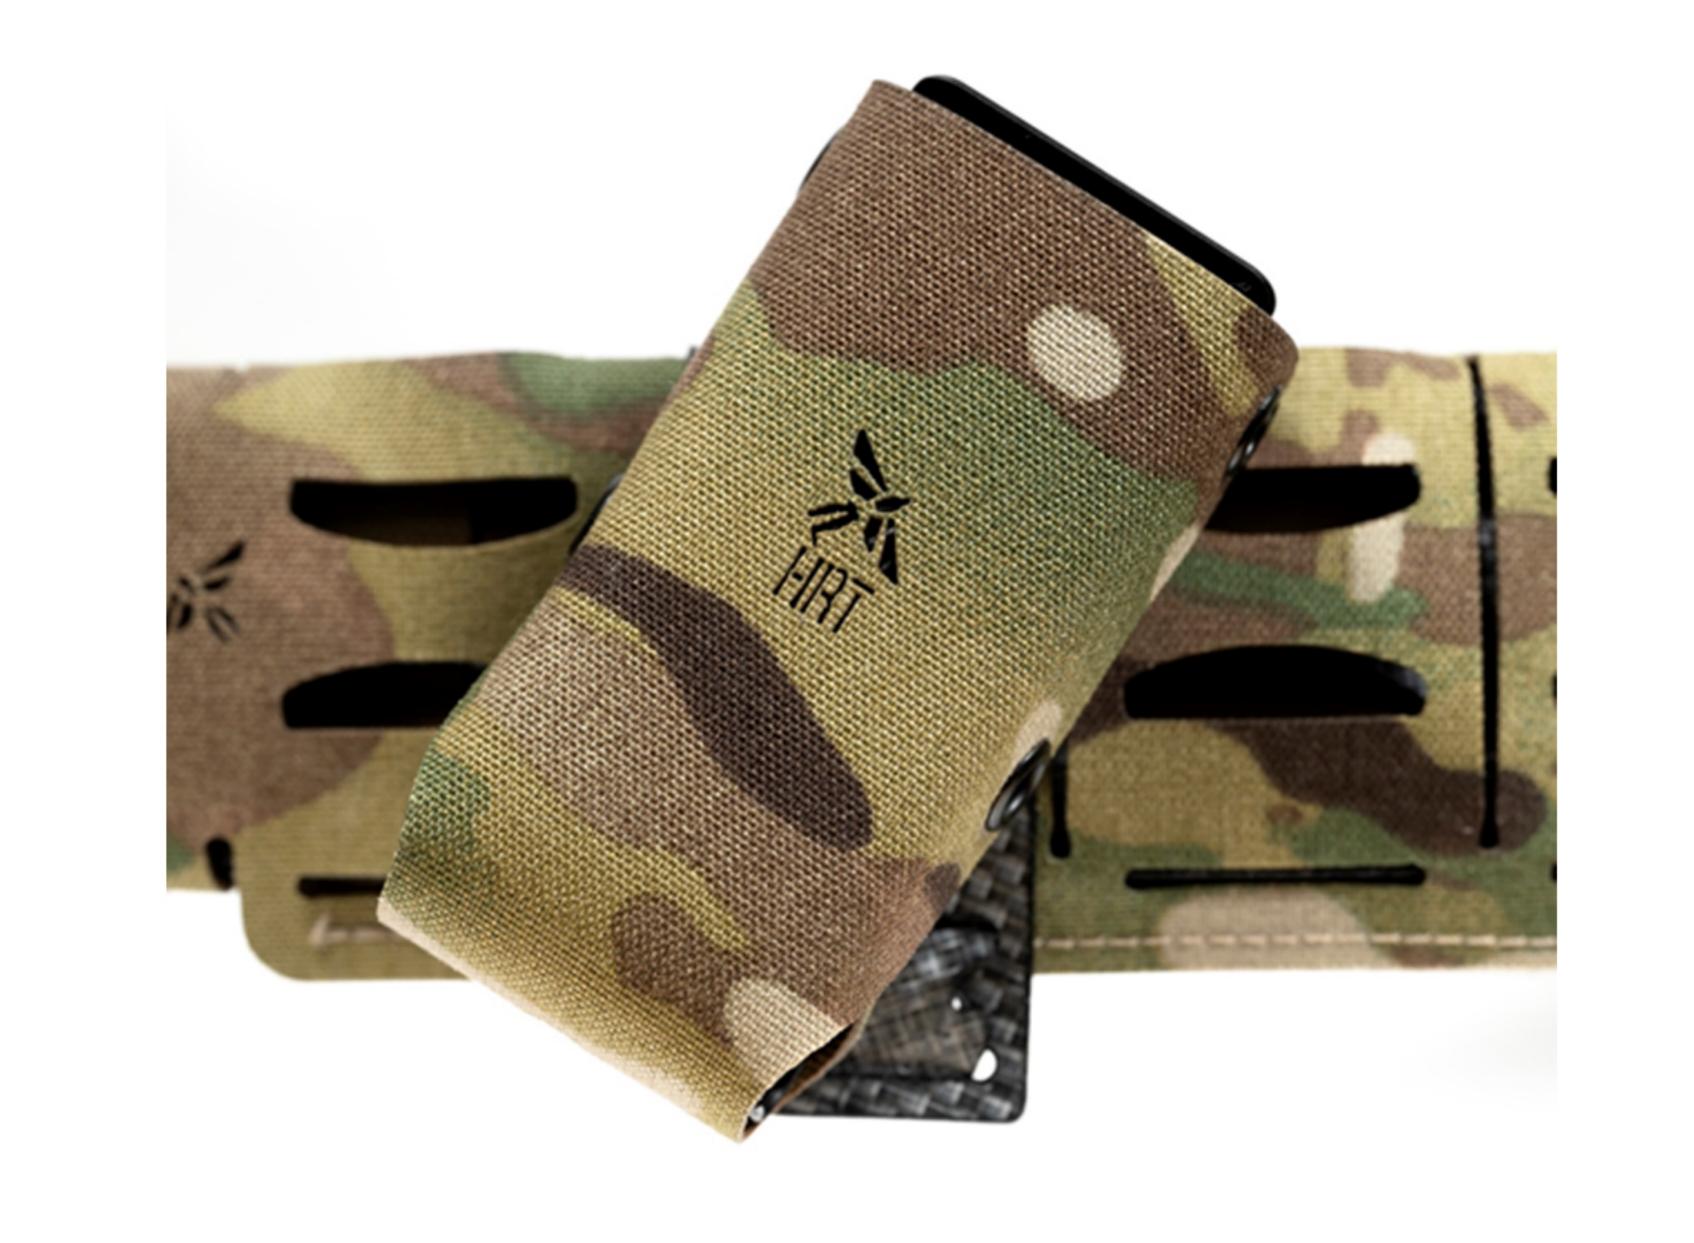

SHOWS BOTH ANCHOR CORRECTLY LOCKED.



#### **10.**THIS PHOTO SHOWS BOTH ANCHOR CORRECTLY LOCKED.



### **11.** WEAVE THE SHORTER STICK THROUGH YOUR BELT.



# **12.** WITH OUR ARC BELT, MAKE SURE IT IS WOVEN BEHIND THE CORE, NOT JUST THE SLEEVES.



# **13.** CONTINUE TO WEAVE AS SHOWN. IT IS VERY TIGHT BY DESIGN SO THE FINISHED WEAVE WILL NOT SHIFT.

### **14.** EXIT THE BOTTOM, BEHIND THE CORE AGAIN.





### **15.** NOW FOLD THE ENTIRE POUCH OVER.



## **16.** AND INSERT THE TIP INTO THE GUIDE SLOT AGAIN.



#### **30° ADAPTER INSTALLATION INSTRUCTIONS**





### **30° ADAPTER INSTALLATION INSTRUCTIONS**

# **17.** WEAVE THE TIP AROUND TO THE LOCKER SLOT THE SAME WAY.





### **18.** AND MAKE SURE BOTH SIDE ANCHORS ARE LOCKED IN.





### **19.** YOUR 30° ADAPTER IS NOW INSTALLED!



#### **30° ADAPTER INSTALLATION INSTRUCTIONS**