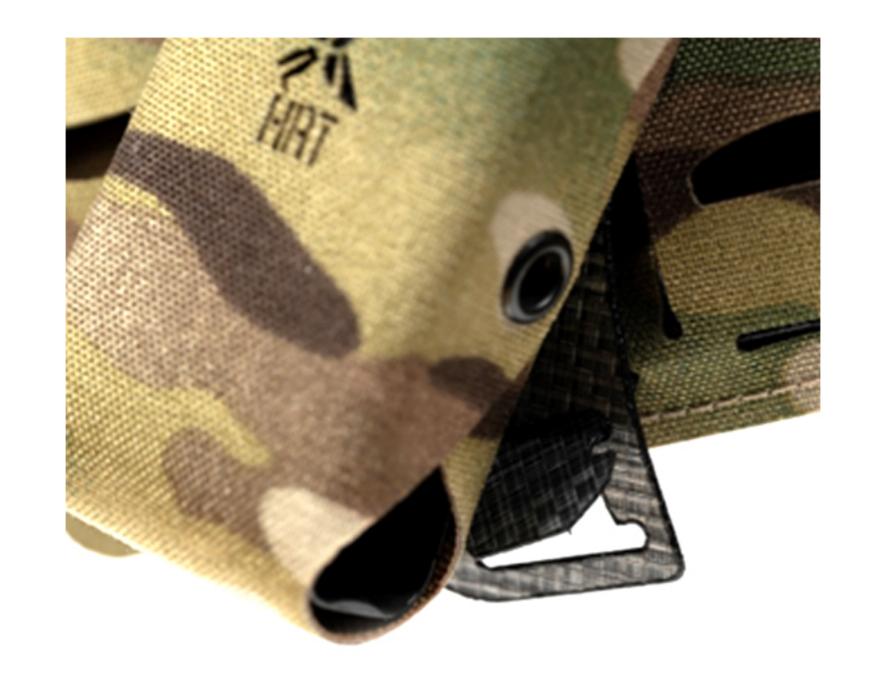

# **9.** THIS PHOTO SHOWS BOTH ANCHOR CORRECTLY LOCKED.

#### **10.**THIS PHOTO SHOWS BOTH ANCHOR CORRECTLY LOCKED.