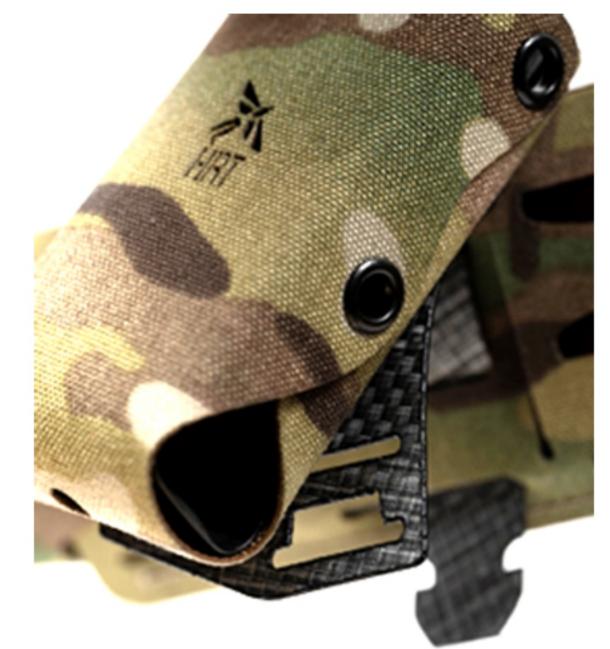

### LOCKER SLOT.

THE LOCKER SLOT. IN THIS PHOTO THE RIGHT SIDE IS LOCKED BUT NOT THE LEFT.