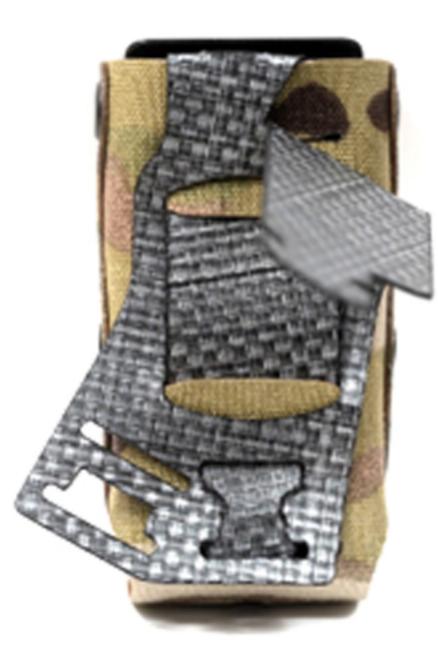

### LOCKER SLOT.

THE LOCKER SLOT. IN THIS PHOTO THE RIGHT SIDE IS LOCKED BUT NOT THE LEFT.

# **9.** THIS PHOTO SHOWS BOTH ANCHOR CORRECTLY LOCKED.

#### **10.**THIS PHOTO SHOWS BOTH ANCHOR CORRECTLY LOCKED.