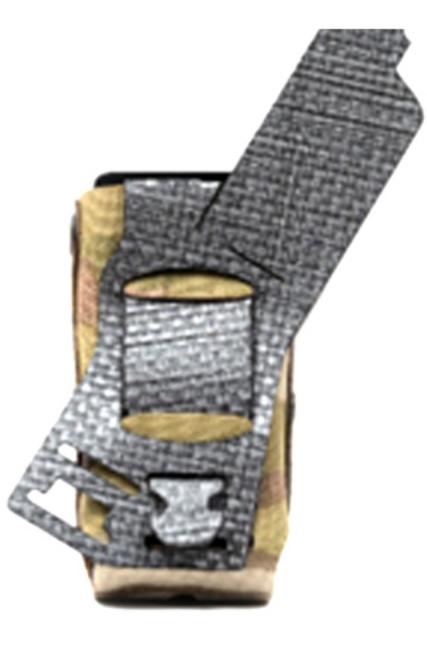

#### **4.** WEAVE THE LONG STICK BACK INTO THE ADAPTER.

#### **5.** THEN WEAVE THE LONG STICK INTO THE 4TH SLOT AS SHOWN.

#### 6. EXIT ON THE 5TH SLOT (THE LAST SLOT RIGHT ABOVE THE LARGER OPENING) FROM THE MAG POUCH, AND BRING IT BACK THROUGH THE GUIDE SLOT ON THE ADAPTER.