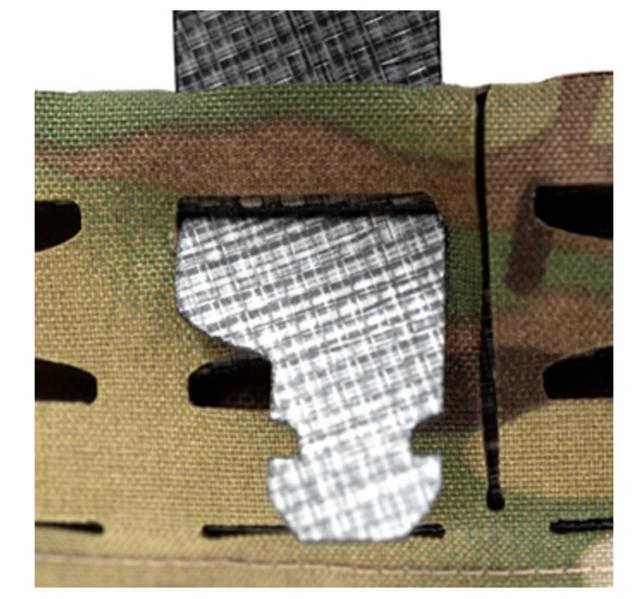

### **14.** EXIT THE BOTTOM, BEHIND THE CORE AGAIN.

## **16.** AND INSERT THE TIP INTO THE GUIDE SLOT AGAIN.