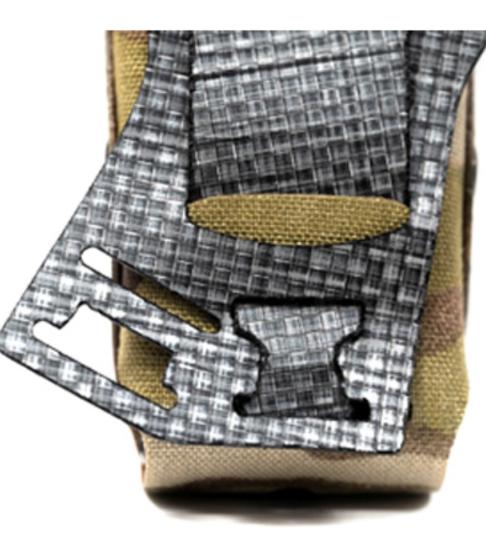

#### **4.** WEAVE THE LONG STICK BACK INTO THE ADAPTER.

#### **5.** THEN WEAVE THE LONG STICK INTO THE 4TH SLOT AS SHOWN.

#### 6. EXIT ON THE 5TH SLOT (THE LAST SLOT RIGHT ABOVE THE LARGER OPENING) FROM THE MAG POUCH, AND BRING IT BACK THROUGH THE GUIDE SLOT ON THE ADAPTER.