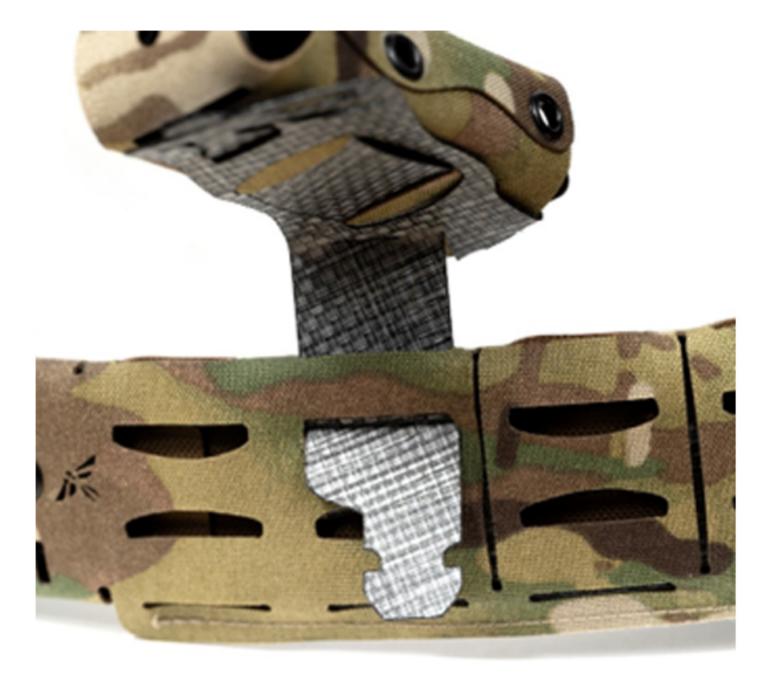

### **11.** WEAVE THE SHORTER STICK THROUGH YOUR BELT.

# **12.** WITH OUR ARC BELT, MAKE SURE IT IS WOVEN BEHIND THE CORE, NOT JUST THE SLEEVES.